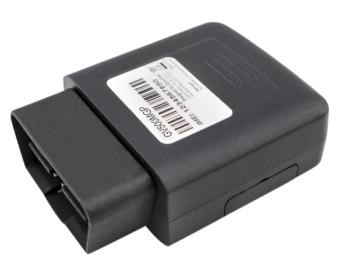

## GV500MGP

LTE Cat M1/NB1 plug-in OBDII tracker with BLE designed for car and light truck tracking, breakdown assistance, dealer lot management and new driver monitoring

s

**↓−↓** | 58g (2.05oz)

| -30°C ~ +80°C

49.49 × 48.5 × 21.9mm

1.95"(L) × 1.91"(W) × 0.86"(H) Operating Voltage: 8V to 32V DC Li-Polymer, 60 mAh 

The GV500MGP is a compact LTE product developed with OBDII port plug and play installation. Its unique auto tuning of GPS antenna design ensures best-in-class GPS performance for applications including light truck tracking, breakdown assistance, dealer lot management and new driver monitoring. Widely validated in the US domestic vehicle market, the GV500MGP supports reliable standard vehicle data gathering of VIN, odometer and diagnostic trouble code (DTC) for vehicle maintenance applications.