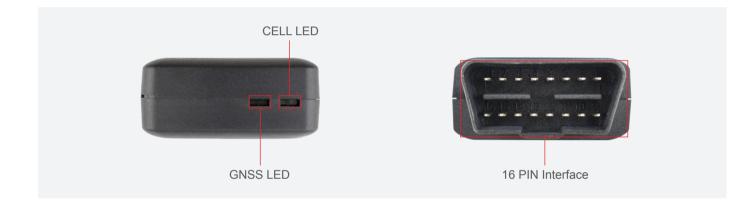

## Interfaces

|                     | Provide device power                                                                                   |  |  |
|---------------------|--------------------------------------------------------------------------------------------------------|--|--|
| OBDII Port          | Allow information to be read from OBDII port<br>Support legislated OBDII protocols:ISO 15765 and J1939 |  |  |
| Cellular Antenna    | Internal only                                                                                          |  |  |
| GNSS Antenna        | 2 internal GNSS antennas, use the one with better signal automatically                                 |  |  |
| BLE Antenna         | Internal only                                                                                          |  |  |
| LED Indicators      | CEL, GNSS                                                                                              |  |  |
| Micro USB Interface | Used for upgrading and debugging                                                                       |  |  |