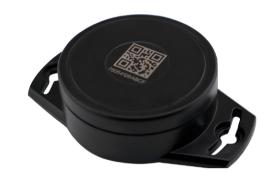

## WID310 BLE Beacon

The WID310 is a BLE 5.1 beacon. This product, in connection with Queclink's tracking devices, is ideal for asset tracking and management in logistics and warehouses. Its waterproof and dustproof enclosure ensures reliable performance in harsh environments. The BLE beacon can be easily mounted with double-sided tape on targeted items. Also, there is an optional method to mount it with screws.

## HIGHLIGHTS

- Easy and Low Cost Installation
- IP67 Waterproof
- Compact Size
- Replaceable Coin Battery
- Power On/Off Switch

| Item                          | Description                                                                            |
|-------------------------------|----------------------------------------------------------------------------------------|
| Material                      | ABS                                                                                    |
| Shell color                   | Black                                                                                  |
| Dimension                     | Φ59.55*39*18 mm                                                                        |
| Weight                        | 25g (Including battery)                                                                |
| Battery                       | 1 x CR2477 battery                                                                     |
| Battery life                  | >1.5 years (0 dBm, sending interval 500ms)<br>>2 years (0 dBm, sending interval 875ms) |
| Operating temperature         | -20 °C to +70 °C                                                                       |
| BLE                           | BLE 5.1                                                                                |
| Maximum transmission distance | 100 meters (Maximum transmit power at open area)                                       |
| Waterproof                    | IP67                                                                                   |
| Installation                  | Mounted with double-sided tape (preferred) or screws (optional)                        |