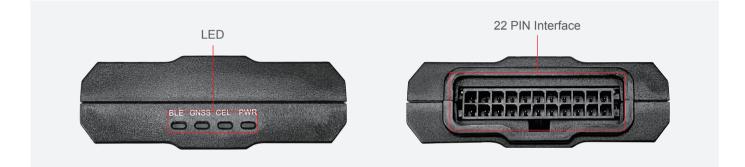

## **Multiple Interfaces**

| Digital Inputs         | 1 positive trigger input for ignition detection<br>4 negative trigger inputs                                                                          |  |
|------------------------|-------------------------------------------------------------------------------------------------------------------------------------------------------|--|
| Analog Inputs          | 2 analog input (0V-16V) , 1 analog input(0-30V)                                                                                                       |  |
| Digital Outputs        | 6 digital output                                                                                                                                      |  |
| Latched Digital Output | 1 digital output with internal latch circuit, open drain, 150 mA max drive current                                                                    |  |
| Serial Port            | 1 RS232 serial port on 22 pin Molex type connector, for external devices.<br>1 RS485 serial port on 22 pin Molex type connector, for external devices |  |
| Cellular Antenna       | Internal only                                                                                                                                         |  |
| GNSS Antenna           | Internal antenna                                                                                                                                      |  |
| BLE Antenna            | Internal only                                                                                                                                         |  |
| LED Indicators         | Cellular network, GNSS, Power status, BLE status                                                                                                      |  |
| Mini USB Interface     | Used for configuration, upgrade and debug                                                                                                             |  |
| One Wire interface     | VDD, DATA for one wire                                                                                                                                |  |
|                        |                                                                                                                                                       |  |