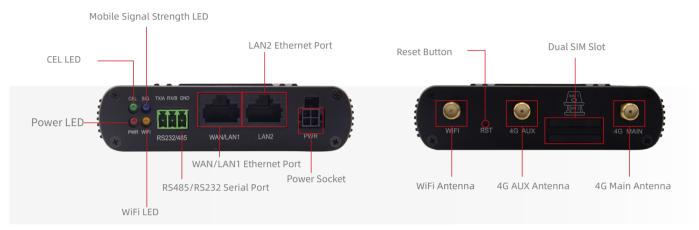

#### **Rear View**

## Hardware

| Dimensions               | 90mm x 90mm x 24mm                                    |
|--------------------------|-------------------------------------------------------|
| Weight                   | 200g                                                  |
| Operating<br>Voltage     | 8 - 32V DC                                            |
| Operating<br>Temperature | -30°C to + 70°C<br>-40°C to + 80°C for storage        |
| Ethernet Ports           | 1 WAN (10/100Mbps)<br>1 LAN (10/100Mbps)              |
| Mobile                   | 4G LTE Cat 4, 3G, 2G                                  |
| WiFi                     | IEEE 802.11 a/b/g/n 2.4 GHz                           |
| Serial Port              | 1 serial port<br>(RS485 or RS232 on demand)           |
| SIM Slots                | 2                                                     |
| Mobile<br>Antennas       | 2x SMA                                                |
| WiFi Antenna             | 1x RP-SMA                                             |
| Power Sockets            | 4 pin                                                 |
| LED Indicators           | Power, Mobile Status, Mobile Signal<br>Strength, WiFi |
| Reset Button             | 1                                                     |