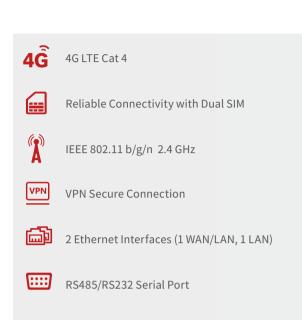

# **WR100LEU**

Compact and secure dual-SIM LTE CPE with RS485 or RS232 for various industrial use scenarios

WR100LEU is Queclink's first industrial CPE. With high-speed cellular connectivity up to 150Mbps (LTE CAT4) and an industrial serial port interface, WR100LEU provides a platform for data-intensive IoT applications such as industrial automation, smart city, transportation and retail. With Queclink's unique technology, the product can be installed in vehicles and used alongside our existing range of tracking products to offer a reliable connectivity environment.

### WR100LEU

| Region | Mobile                    | WiFi                       | Ethernet                         |
|--------|---------------------------|----------------------------|----------------------------------|
| EMEA   | LTE Cat 4<br>WCDMA<br>GSM | IEEE 802.11 b/g/n, 2.4 GHz | 1 x FE (LAN/WAN)<br>1 x FE (LAN) |

## Hardware

| Dimensions               | 90mm x 90mm x 24mm                                    |
|--------------------------|-------------------------------------------------------|
| Weight                   | 200g                                                  |
| Operating<br>Voltage     | 8 - 32V DC                                            |
| Operating<br>Temperature | -30°C to + 70°C<br>-40°C to + 80°C for storage        |
| Ethernet Ports           | 1 WAN(10/100Mbps)<br>1 LAN (10/100Mbps)               |
| Mobile                   | 4G LTE Cat 4, 3G, 2G                                  |
| WiFi                     | IEEE 802.11 a/b/g/n 2.4 GHz                           |
| Serial Port              | 1 serial port<br>(RS485 or RS232 on demand)           |
| SIM Slots                | 2                                                     |
| Mobile<br>Antennas       | 2x SMA                                                |
| WiFi Antenna             | 1x RP-SMA                                             |
| Power Sockets            | 4 pin                                                 |
| LED Indicators           | Power, Mobile Status, Mobile Signal<br>Strength, WiFi |
| Reset Button             | 1                                                     |
|                          |                                                       |