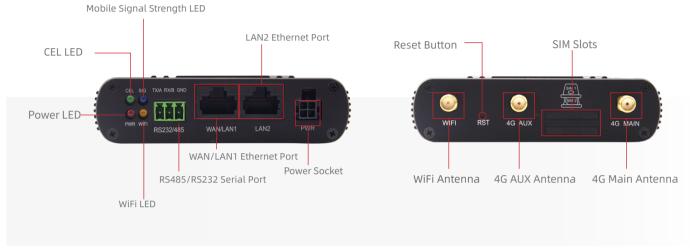

#### **Front View**

#### **Rear View**

## Hardware

| Dimensions               | 90mm x 90mm x 24mm                                    |
|--------------------------|-------------------------------------------------------|
| Weight                   | 200g                                                  |
| Operating<br>Voltage     | 8 - 32V DC                                            |
| Operating<br>Temperature | -30°C to + 70°C<br>-40°C to + 80°C for storage        |
| Ethernet Ports           | 1 WAN(10/100Mbps)<br>1 LAN (10/100Mbps)               |
| Mobile                   | 4G LTE Cat 4, 3G, 2G                                  |
| WiFi                     | IEEE 802.11 a/b/g/n 2.4 GHz                           |
| Serial Port              | 1 serial port<br>(RS485 or RS232 on demand)           |
| SIM Slots                | 2                                                     |
| Mobile<br>Antennas       | 2x SMA                                                |
| WiFi Antenna             | 1x RP-SMA                                             |
| Power Sockets            | 4 pin                                                 |
| LED Indicators           | Power, Mobile Status, Mobile Signal<br>Strength, WiFi |
| Reset Button             | 1                                                     |
|                          |                                                       |